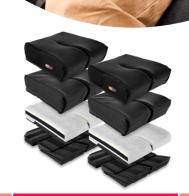

## Wheelchair Cushions

|                                    |          |                                                                                                                                                                                                                       | VIGOUR      |                                                                           | ASSIC | SPEX CLASSIC                                                                                    | CONSTRUCTA SHAPE                                                                                                  |                    |                                                                                                                                                               | CONSTRUCTA FLEX                                                             |                                                                                                                      |                                                                                                                         | FLEX                                                                                                                                                                                                                                                                                                   |                                                                                                                                                           | XLELLA BARIATRIC |      |
|------------------------------------|----------|-----------------------------------------------------------------------------------------------------------------------------------------------------------------------------------------------------------------------|-------------|---------------------------------------------------------------------------|-------|-------------------------------------------------------------------------------------------------|-------------------------------------------------------------------------------------------------------------------|--------------------|---------------------------------------------------------------------------------------------------------------------------------------------------------------|-----------------------------------------------------------------------------|----------------------------------------------------------------------------------------------------------------------|-------------------------------------------------------------------------------------------------------------------------|--------------------------------------------------------------------------------------------------------------------------------------------------------------------------------------------------------------------------------------------------------------------------------------------------------|-----------------------------------------------------------------------------------------------------------------------------------------------------------|------------------|------|
|                                    |          | STANDARD                                                                                                                                                                                                              | HIGH        | STANDARD                                                                  | HIGH  | SUPERHIGH CONTOUR                                                                               | STANDARD                                                                                                          | HIGH               | SUPERHIGH                                                                                                                                                     | STANDARD                                                                    | HIGH                                                                                                                 | SUPERHIGH                                                                                                               | STANDARD                                                                                                                                                                                                                                                                                               | HIGH                                                                                                                                                      | STANDARD         | HIGH |
| DESCRIPTION                        |          | Designed to create the optimum pelvic foundation for the wheelchair user.                                                                                                                                             |             | Designed to create the optimum pelvic foundation for the wheelchair user. |       | Creates an optimum pelvic foundation for the user that requires extra pelvic and hip immersion. | A modular cushion which can adapt to accommodate complex postural needs.                                          |                    | A modular cushion which can adapt to accommodate most complex postural needs. With an array of positioning features and enhanced adjustment range.            |                                                                             |                                                                                                                      | A truly adaptable and easy approach for even the hardest-to-solve cushion requirements for users with complex postures. |                                                                                                                                                                                                                                                                                                        | Purpose-designed bariatric cushion range for sizes 22" and above, with a robust design, refined shaping for larger users, and a sturdy foam construction. |                  |      |
| SIZE RAN<br>(WHEELCHAIR WID        |          |                                                                                                                                                                                                                       |             | 8" x 8"<br>to 20" x 22"                                                   |       | 8" x 8"<br>to 20" x 22"                                                                         | 14" x 14"<br>to 20" x 22"                                                                                         |                    | 14" x 14"<br>to 20" x 22"                                                                                                                                     |                                                                             |                                                                                                                      | 12" x 14"<br>to 20" x 20"                                                                                               |                                                                                                                                                                                                                                                                                                        | 22" x 22"<br>to 26" x 28"                                                                                                                                 |                  |      |
| CUSHION H<br>(AT CENTRE OF TH      |          | 8-10": 5cm<br>11-15": 6.5cm<br>16-17": 7cm<br>18-20": 7.5cm                                                                                                                                                           |             | 8-10": 5cm<br>11-15": 6.5cm<br>16-17": 7cm<br>18-20": 7.5cm               |       | 8-10": 5cm<br>11-15": 6.5cm<br>16-17": 7cm<br>18-20": 7.5cm                                     | 14-16": 7cm<br>18-20": 9cm                                                                                        |                    | 14-16": 12cm<br>18-20": 13cm                                                                                                                                  |                                                                             | 14-16": 12cm<br>17-20": 13cm                                                                                         |                                                                                                                         | 9.5cm                                                                                                                                                                                                                                                                                                  |                                                                                                                                                           |                  |      |
| TROUGH HEIG                        | GHT (cm) | 3cm                                                                                                                                                                                                                   | 5cm         | 3cm                                                                       | 5cm   | Width < 13": 8cm<br>Width > 13": 10cm                                                           | 3cm                                                                                                               | 5cm                | 8cm                                                                                                                                                           | 3cm                                                                         | 5cm                                                                                                                  | 8cm                                                                                                                     | 3cm                                                                                                                                                                                                                                                                                                    | 5cm                                                                                                                                                       | 3cm              | 5cm  |
| PRESSURE CARE LEVEL                |          | Medium                                                                                                                                                                                                                |             | Medium                                                                    |       | Medium                                                                                          | High                                                                                                              |                    | High                                                                                                                                                          |                                                                             | Medium                                                                                                               |                                                                                                                         | Medium                                                                                                                                                                                                                                                                                                 |                                                                                                                                                           |                  |      |
| ADJUSTABILITY                      |          | Non-adjustable                                                                                                                                                                                                        |             | Strategic Positioning Base (foam contouring pads)                         |       | Strategic Positioning Base (foam contouring pads)                                               | Strategic Positioning Base (foam contouring pads), adjustable thigh and pelvic supports, adjustable ischial well. |                    | Puzzle joint allowing lateral hip angle and leg length<br>adjustment, adjustable hip angle, adjustable thigh and<br>pelvic supports, adjustable ischial well. |                                                                             | Strategic Positioning Base (foam contouring pads & wedges)                                                           |                                                                                                                         | Strategic Positioning Base (foam contouring pads)                                                                                                                                                                                                                                                      |                                                                                                                                                           |                  |      |
| ADJUSTABLE FOR ASYMMETRIC<br>NEEDS |          | No                                                                                                                                                                                                                    |             | Medium adjustability                                                      |       | Medium adjustability                                                                            | High adjustability, accommodates pelvic obliquities, windsweeping, abduction.                                     |                    | Very high adjustability, accommodates flexion limitations, pelvic obliquities, windsweeping, abduction, leg length discrepancies, internal/external rotation. |                                                                             | High adjustability, accommodates hip flexion asymmetry, hip abduction, hip adduction and internal/external rotation. |                                                                                                                         | Medium adjustability                                                                                                                                                                                                                                                                                   |                                                                                                                                                           |                  |      |
| STABILITY                          |          | Medium                                                                                                                                                                                                                |             | Medium High                                                               |       | High                                                                                            | Medium                                                                                                            |                    | Medium                                                                                                                                                        |                                                                             | Medium                                                                                                               |                                                                                                                         | Medium                                                                                                                                                                                                                                                                                                 | High                                                                                                                                                      |                  |      |
| CUSTOMISATION OPTIONS              |          | Leg length discrepancy cut-out; Front edge cut-back for leg contractures; Rer<br>medial thigh support; Custom lateral thigh support; Pressure-relieving overla<br>Refer to Spex Script Form and 'Build-Your-Own Cushi |             |                                                                           |       | y; Honeycomb overlay; Custom sizes.                                                             | A range of customisations such as leg le                                                                          |                    |                                                                                                                                                               | ngth discrepancy cut-out, and removable eved through adjusting the cushion. |                                                                                                                      |                                                                                                                         | Leg length discrepancy cut-out; Front edge cut-back for leg contractures; Removal of medial thigh support; Custom medial thigh support; Custom lateral thigh support; Pressure-relieving overlay; Honeycomb overlay; Custom sizes. Refer to Spex Script Form and 'Build-Your-Own Cushion' Script Form. |                                                                                                                                                           |                  |      |
| OPTIONS AND UPGRADES               |          |                                                                                                                                                                                                                       | Spare Outer | or Incontinence Covers, Rigidiser Base panel, 5° Wedge.                   |       | nel, 5° Wedge.                                                                                  | Spare Outer or Incontinence Covers, Ri<br>Flexy Contour, Extra Pelvic Adjustme                                    |                    |                                                                                                                                                               |                                                                             | Spare Outer or Incontinence Cover                                                                                    |                                                                                                                         | s, Rigidiser Base panel, 5° Wedge.                                                                                                                                                                                                                                                                     |                                                                                                                                                           |                  |      |
| WEIGHT LIMIT -                     | WIDTH <  | 15": 90kg                                                                                                                                                                                                             |             | 15": 90kg                                                                 |       | 15": 90kg                                                                                       | 16": 90kg (20                                                                                                     |                    | 5)                                                                                                                                                            | 16": 90kg (200 lbs)                                                         |                                                                                                                      | 5)                                                                                                                      | 16": 90kg                                                                                                                                                                                                                                                                                              |                                                                                                                                                           | N/A              |      |
|                                    | WIDTH>   | 15": 1                                                                                                                                                                                                                | 60kg        | 15": 16                                                                   | i0kg  | 15": 160kg                                                                                      | 1                                                                                                                 | 18": 136kg (300 lb | s)                                                                                                                                                            |                                                                             | 8": 136kg (300 lb                                                                                                    | s)                                                                                                                      | 16": 1                                                                                                                                                                                                                                                                                                 | 60kg                                                                                                                                                      | 220              | Okg  |

**Accessories** Available:

**Anterior Pelvic Belts** 

Spex is as diligent as possible in compiling this information. Product availability may differ between regions, please contact your local Product Specialist to confirm availability. Information is correct at time of printing/release: 02/07/24 For questions concerning our products, their specifications and their utilisation please refer to the instruction manual and/or a product consultant of Spex. Product specifications are subject to change without notice. © Spex 2024