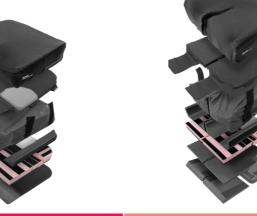

## Wheelchair Cushions

|                                    |          |                                                                                                                                                                                                                       | VIGOUR      |                                                                           | ASSIC | SPEX CLASSIC                                                                                    | CONSTRUCTA SHAPE                                                                                                  |                    |                                                                                                                                                               | CONSTRUCTA FLEX                                                             |                                                                                                                      |                                                                                                                         | FLEX                                                                                                                                                                                                                                                                                                   |                                                                                                                                                           | XLELLA BARIATRIC |      |
|------------------------------------|----------|-----------------------------------------------------------------------------------------------------------------------------------------------------------------------------------------------------------------------|-------------|---------------------------------------------------------------------------|-------|-------------------------------------------------------------------------------------------------|-------------------------------------------------------------------------------------------------------------------|--------------------|---------------------------------------------------------------------------------------------------------------------------------------------------------------|-----------------------------------------------------------------------------|----------------------------------------------------------------------------------------------------------------------|-------------------------------------------------------------------------------------------------------------------------|--------------------------------------------------------------------------------------------------------------------------------------------------------------------------------------------------------------------------------------------------------------------------------------------------------|-----------------------------------------------------------------------------------------------------------------------------------------------------------|------------------|------|
|                                    |          | STANDARD                                                                                                                                                                                                              | HIGH        | STANDARD                                                                  | HIGH  | SUPERHIGH CONTOUR                                                                               | STANDARD                                                                                                          | HIGH               | SUPERHIGH                                                                                                                                                     | STANDARD                                                                    | HIGH                                                                                                                 | SUPERHIGH                                                                                                               | STANDARD                                                                                                                                                                                                                                                                                               | HIGH                                                                                                                                                      | STANDARD         | HIGH |
| DESCRIPTION                        |          | Designed to create the optimum pelvic foundation for the wheelchair user.                                                                                                                                             |             | Designed to create the optimum pelvic foundation for the wheelchair user. |       | Creates an optimum pelvic foundation for the user that requires extra pelvic and hip immersion. | A modular cushion which can adapt to accommodate complex postural needs.                                          |                    | A modular cushion which can adapt to accommodate most complex postural needs. With an array of positioning features and enhanced adjustment range.            |                                                                             |                                                                                                                      | A truly adaptable and easy approach for even the hardest-to-solve cushion requirements for users with complex postures. |                                                                                                                                                                                                                                                                                                        | Purpose-designed bariatric cushion range for sizes 22" and above, with a robust design, refined shaping for larger users, and a sturdy foam construction. |                  |      |
| SIZE RAN<br>(WHEELCHAIR WID        |          |                                                                                                                                                                                                                       |             | 8" x 8"<br>to 20" x 22"                                                   |       | 8" x 8"<br>to 20" x 22"                                                                         | 14" x 14"<br>to 20" x 22"                                                                                         |                    | 14" x 14"<br>to 20" x 22"                                                                                                                                     |                                                                             |                                                                                                                      | 12" x 14"<br>to 20" x 20"                                                                                               |                                                                                                                                                                                                                                                                                                        | 22" x 22"<br>to 26" x 28"                                                                                                                                 |                  |      |
| CUSHION H<br>(AT CENTRE OF TH      |          | 8-10": 5cm<br>11-15": 6.5cm<br>16-17": 7cm<br>18-20": 7.5cm                                                                                                                                                           |             | 8-10": 5cm<br>11-15": 6.5cm<br>16-17": 7cm<br>18-20": 7.5cm               |       | 8-10": 5cm<br>11-15": 6.5cm<br>16-17": 7cm<br>18-20": 7.5cm                                     | 14-16": 7cm<br>18-20": 9cm                                                                                        |                    | 14-16": 12cm<br>18-20": 13cm                                                                                                                                  |                                                                             | 14-16": 12cm<br>17-20": 13cm                                                                                         |                                                                                                                         | 9.5cm                                                                                                                                                                                                                                                                                                  |                                                                                                                                                           |                  |      |
| TROUGH HEIG                        | GHT (cm) | 3cm                                                                                                                                                                                                                   | 5cm         | 3cm                                                                       | 5cm   | Width < 13": 8cm<br>Width > 13": 10cm                                                           | 3cm                                                                                                               | 5cm                | 8cm                                                                                                                                                           | 3cm                                                                         | 5cm                                                                                                                  | 8cm                                                                                                                     | 3cm                                                                                                                                                                                                                                                                                                    | 5cm                                                                                                                                                       | 3cm              | 5cm  |
| PRESSURE CARE LEVEL                |          | Medium                                                                                                                                                                                                                |             | Medium                                                                    |       | Medium                                                                                          | High                                                                                                              |                    | High                                                                                                                                                          |                                                                             | Medium                                                                                                               |                                                                                                                         | Medium                                                                                                                                                                                                                                                                                                 |                                                                                                                                                           |                  |      |
| ADJUSTABILITY                      |          | Non-adjustable                                                                                                                                                                                                        |             | Strategic Positioning Base (foam contouring pads)                         |       | Strategic Positioning Base (foam contouring pads)                                               | Strategic Positioning Base (foam contouring pads), adjustable thigh and pelvic supports, adjustable ischial well. |                    | Puzzle joint allowing lateral hip angle and leg length<br>adjustment, adjustable hip angle, adjustable thigh and<br>pelvic supports, adjustable ischial well. |                                                                             | Strategic Positioning Base (foam contouring pads & wedges)                                                           |                                                                                                                         | Strategic Positioning Base (foam contouring pads)                                                                                                                                                                                                                                                      |                                                                                                                                                           |                  |      |
| ADJUSTABLE FOR ASYMMETRIC<br>NEEDS |          | No                                                                                                                                                                                                                    |             | Medium adjustability                                                      |       | Medium adjustability                                                                            | High adjustability, accommodates pelvic obliquities, windsweeping, abduction.                                     |                    | Very high adjustability, accommodates flexion limitations, pelvic obliquities, windsweeping, abduction, leg length discrepancies, internal/external rotation. |                                                                             | High adjustability, accommodates hip flexion asymmetry, hip abduction, hip adduction and internal/external rotation. |                                                                                                                         | Medium adjustability                                                                                                                                                                                                                                                                                   |                                                                                                                                                           |                  |      |
| STABILITY                          |          | Medium                                                                                                                                                                                                                |             | Medium High                                                               |       | High                                                                                            | Medium                                                                                                            |                    | Medium                                                                                                                                                        |                                                                             | Medium                                                                                                               |                                                                                                                         | Medium                                                                                                                                                                                                                                                                                                 | High                                                                                                                                                      |                  |      |
| CUSTOMISATION OPTIONS              |          | Leg length discrepancy cut-out; Front edge cut-back for leg contractures; Rer<br>medial thigh support; Custom lateral thigh support; Pressure-relieving overla<br>Refer to Spex Script Form and 'Build-Your-Own Cushi |             |                                                                           |       | y; Honeycomb overlay; Custom sizes.                                                             | A range of customisations such as leg le                                                                          |                    |                                                                                                                                                               | ngth discrepancy cut-out, and removable eved through adjusting the cushion. |                                                                                                                      |                                                                                                                         | Leg length discrepancy cut-out; Front edge cut-back for leg contractures; Removal of medial thigh support; Custom medial thigh support; Custom lateral thigh support; Pressure-relieving overlay; Honeycomb overlay; Custom sizes. Refer to Spex Script Form and 'Build-Your-Own Cushion' Script Form. |                                                                                                                                                           |                  |      |
| OPTIONS AND UPGRADES               |          |                                                                                                                                                                                                                       | Spare Outer | or Incontinence Covers, Rigidiser Base panel, 5° Wedge.                   |       | nel, 5° Wedge.                                                                                  | Spare Outer or Incontinence Covers, Ri<br>Flexy Contour, Extra Pelvic Adjustme                                    |                    |                                                                                                                                                               |                                                                             | Spare Outer or Incontinence Cover                                                                                    |                                                                                                                         | s, Rigidiser Base panel, 5° Wedge.                                                                                                                                                                                                                                                                     |                                                                                                                                                           |                  |      |
| WEIGHT LIMIT -                     | WIDTH <  | 15": 90kg                                                                                                                                                                                                             |             | 15": 90kg                                                                 |       | 15": 90kg                                                                                       | 16": 90kg (20                                                                                                     |                    | 5)                                                                                                                                                            | 16": 90kg (200 lbs)                                                         |                                                                                                                      | 5)                                                                                                                      | 16": 90kg                                                                                                                                                                                                                                                                                              |                                                                                                                                                           | N/A              |      |
|                                    | WIDTH>   | 15": 1                                                                                                                                                                                                                | 60kg        | 15": 16                                                                   | i0kg  | 15": 160kg                                                                                      | 1                                                                                                                 | 18": 136kg (300 lb | s)                                                                                                                                                            |                                                                             | 8": 136kg (300 lb                                                                                                    | s)                                                                                                                      | 16": 1                                                                                                                                                                                                                                                                                                 | 60kg                                                                                                                                                      | 220              | Okg  |