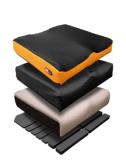

## Wheelchair Cushions

|                                    |          |                                                                                                                                                                                                                       | VIGOUR      |                                                                           | ASSIC | SPEX CLASSIC                                                                                    | CONSTRUCTA SHAPE                                                                                                  |                    |                                                                                                                                                               | CONSTRUCTA FLEX                                                             |                                                                                                                      |                                                                                                                         | FLEX                                                                                                                                                                                                                                                                                                   |                                                                                                                                                           | XLELLA BARIATRIC |      |
|------------------------------------|----------|-----------------------------------------------------------------------------------------------------------------------------------------------------------------------------------------------------------------------|-------------|---------------------------------------------------------------------------|-------|-------------------------------------------------------------------------------------------------|-------------------------------------------------------------------------------------------------------------------|--------------------|---------------------------------------------------------------------------------------------------------------------------------------------------------------|-----------------------------------------------------------------------------|----------------------------------------------------------------------------------------------------------------------|-------------------------------------------------------------------------------------------------------------------------|--------------------------------------------------------------------------------------------------------------------------------------------------------------------------------------------------------------------------------------------------------------------------------------------------------|-----------------------------------------------------------------------------------------------------------------------------------------------------------|------------------|------|
|                                    |          | STANDARD                                                                                                                                                                                                              | HIGH        | STANDARD                                                                  | HIGH  | SUPERHIGH CONTOUR                                                                               | STANDARD                                                                                                          | HIGH               | SUPERHIGH                                                                                                                                                     | STANDARD                                                                    | HIGH                                                                                                                 | SUPERHIGH                                                                                                               | STANDARD                                                                                                                                                                                                                                                                                               | HIGH                                                                                                                                                      | STANDARD         | HIGH |
| DESCRIPTION                        |          | Designed to create the optimum pelvic foundation for the wheelchair user.                                                                                                                                             |             | Designed to create the optimum pelvic foundation for the wheelchair user. |       | Creates an optimum pelvic foundation for the user that requires extra pelvic and hip immersion. | A modular cushion which can adapt to accommodate complex postural needs.                                          |                    | A modular cushion which can adapt to accommodate most complex postural needs. With an array of positioning features and enhanced adjustment range.            |                                                                             |                                                                                                                      | A truly adaptable and easy approach for even the hardest-to-solve cushion requirements for users with complex postures. |                                                                                                                                                                                                                                                                                                        | Purpose-designed bariatric cushion range for sizes 22" and above, with a robust design, refined shaping for larger users, and a sturdy foam construction. |                  |      |
| SIZE RAN<br>(WHEELCHAIR WID        |          |                                                                                                                                                                                                                       |             | 8" x 8"<br>to 20" x 22"                                                   |       | 8" x 8"<br>to 20" x 22"                                                                         | 14" x 14"<br>to 20" x 22"                                                                                         |                    | 14" x 14"<br>to 20" x 22"                                                                                                                                     |                                                                             |                                                                                                                      | 12" x 14"<br>to 20" x 20"                                                                                               |                                                                                                                                                                                                                                                                                                        | 22" x 22"<br>to 26" x 28"                                                                                                                                 |                  |      |
| CUSHION H<br>(AT CENTRE OF TH      |          | 8-10": 5cm<br>11-15": 6.5cm<br>16-17": 7cm<br>18-20": 7.5cm                                                                                                                                                           |             | 8-10": 5cm<br>11-15": 6.5cm<br>16-17": 7cm<br>18-20": 7.5cm               |       | 8-10": 5cm<br>11-15": 6.5cm<br>16-17": 7cm<br>18-20": 7.5cm                                     | 14-16": 7cm<br>18-20": 9cm                                                                                        |                    | 14-16": 12cm<br>18-20": 13cm                                                                                                                                  |                                                                             | 14-16": 12cm<br>17-20": 13cm                                                                                         |                                                                                                                         | 9.5cm                                                                                                                                                                                                                                                                                                  |                                                                                                                                                           |                  |      |
| TROUGH HEIG                        | GHT (cm) | 3cm                                                                                                                                                                                                                   | 5cm         | 3cm                                                                       | 5cm   | Width < 13": 8cm<br>Width > 13": 10cm                                                           | 3cm                                                                                                               | 5cm                | 8cm                                                                                                                                                           | 3cm                                                                         | 5cm                                                                                                                  | 8cm                                                                                                                     | 3cm                                                                                                                                                                                                                                                                                                    | 5cm                                                                                                                                                       | 3cm              | 5cm  |
| PRESSURE CARE LEVEL                |          | Medium                                                                                                                                                                                                                |             | Medium                                                                    |       | Medium                                                                                          | High                                                                                                              |                    | High                                                                                                                                                          |                                                                             | Medium                                                                                                               |                                                                                                                         | Medium                                                                                                                                                                                                                                                                                                 |                                                                                                                                                           |                  |      |
| ADJUSTABILITY                      |          | Non-adjustable                                                                                                                                                                                                        |             | Strategic Positioning Base (foam contouring pads)                         |       | Strategic Positioning Base (foam contouring pads)                                               | Strategic Positioning Base (foam contouring pads), adjustable thigh and pelvic supports, adjustable ischial well. |                    | Puzzle joint allowing lateral hip angle and leg length<br>adjustment, adjustable hip angle, adjustable thigh and<br>pelvic supports, adjustable ischial well. |                                                                             | Strategic Positioning Base (foam contouring pads & wedges)                                                           |                                                                                                                         | Strategic Positioning Base (foam contouring pads)                                                                                                                                                                                                                                                      |                                                                                                                                                           |                  |      |
| ADJUSTABLE FOR ASYMMETRIC<br>NEEDS |          | No                                                                                                                                                                                                                    |             | Medium adjustability                                                      |       | Medium adjustability                                                                            | High adjustability, accommodates pelvic obliquities, windsweeping, abduction.                                     |                    | Very high adjustability, accommodates flexion limitations, pelvic obliquities, windsweeping, abduction, leg length discrepancies, internal/external rotation. |                                                                             | High adjustability, accommodates hip flexion asymmetry, hip abduction, hip adduction and internal/external rotation. |                                                                                                                         | Medium adjustability                                                                                                                                                                                                                                                                                   |                                                                                                                                                           |                  |      |
| STABILITY                          |          | Medium                                                                                                                                                                                                                |             | Medium High                                                               |       | High                                                                                            | Medium                                                                                                            |                    | Medium                                                                                                                                                        |                                                                             | Medium                                                                                                               |                                                                                                                         | Medium                                                                                                                                                                                                                                                                                                 | High                                                                                                                                                      |                  |      |
| CUSTOMISATION OPTIONS              |          | Leg length discrepancy cut-out; Front edge cut-back for leg contractures; Rer<br>medial thigh support; Custom lateral thigh support; Pressure-relieving overla<br>Refer to Spex Script Form and 'Build-Your-Own Cushi |             |                                                                           |       | y; Honeycomb overlay; Custom sizes.                                                             | A range of customisations such as leg le                                                                          |                    |                                                                                                                                                               | ngth discrepancy cut-out, and removable eved through adjusting the cushion. |                                                                                                                      |                                                                                                                         | Leg length discrepancy cut-out; Front edge cut-back for leg contractures; Removal of medial thigh support; Custom medial thigh support; Custom lateral thigh support; Pressure-relieving overlay; Honeycomb overlay; Custom sizes. Refer to Spex Script Form and 'Build-Your-Own Cushion' Script Form. |                                                                                                                                                           |                  |      |
| OPTIONS AND UPGRADES               |          |                                                                                                                                                                                                                       | Spare Outer | or Incontinence Covers, Rigidiser Base panel, 5° Wedge.                   |       | nel, 5° Wedge.                                                                                  | Spare Outer or Incontinence Covers, Ri<br>Flexy Contour, Extra Pelvic Adjustme                                    |                    |                                                                                                                                                               |                                                                             | Spare Outer or Incontinence Cover                                                                                    |                                                                                                                         | s, Rigidiser Base panel, 5° Wedge.                                                                                                                                                                                                                                                                     |                                                                                                                                                           |                  |      |
| WEIGHT LIMIT -                     | WIDTH <  | 15": 90kg                                                                                                                                                                                                             |             | 15": 90kg                                                                 |       | 15": 90kg                                                                                       | 16": 90kg (20                                                                                                     |                    | 5)                                                                                                                                                            | 16": 90kg (200 lbs)                                                         |                                                                                                                      | 5)                                                                                                                      | 16": 90kg                                                                                                                                                                                                                                                                                              |                                                                                                                                                           | N/A              |      |
|                                    | WIDTH>   | 15": 1                                                                                                                                                                                                                | 60kg        | 15": 16                                                                   | i0kg  | 15": 160kg                                                                                      | 1                                                                                                                 | 18": 136kg (300 lb | s)                                                                                                                                                            |                                                                             | 8": 136kg (300 lb                                                                                                    | s)                                                                                                                      | 16": 1                                                                                                                                                                                                                                                                                                 | 60kg                                                                                                                                                      | 220              | Okg  |